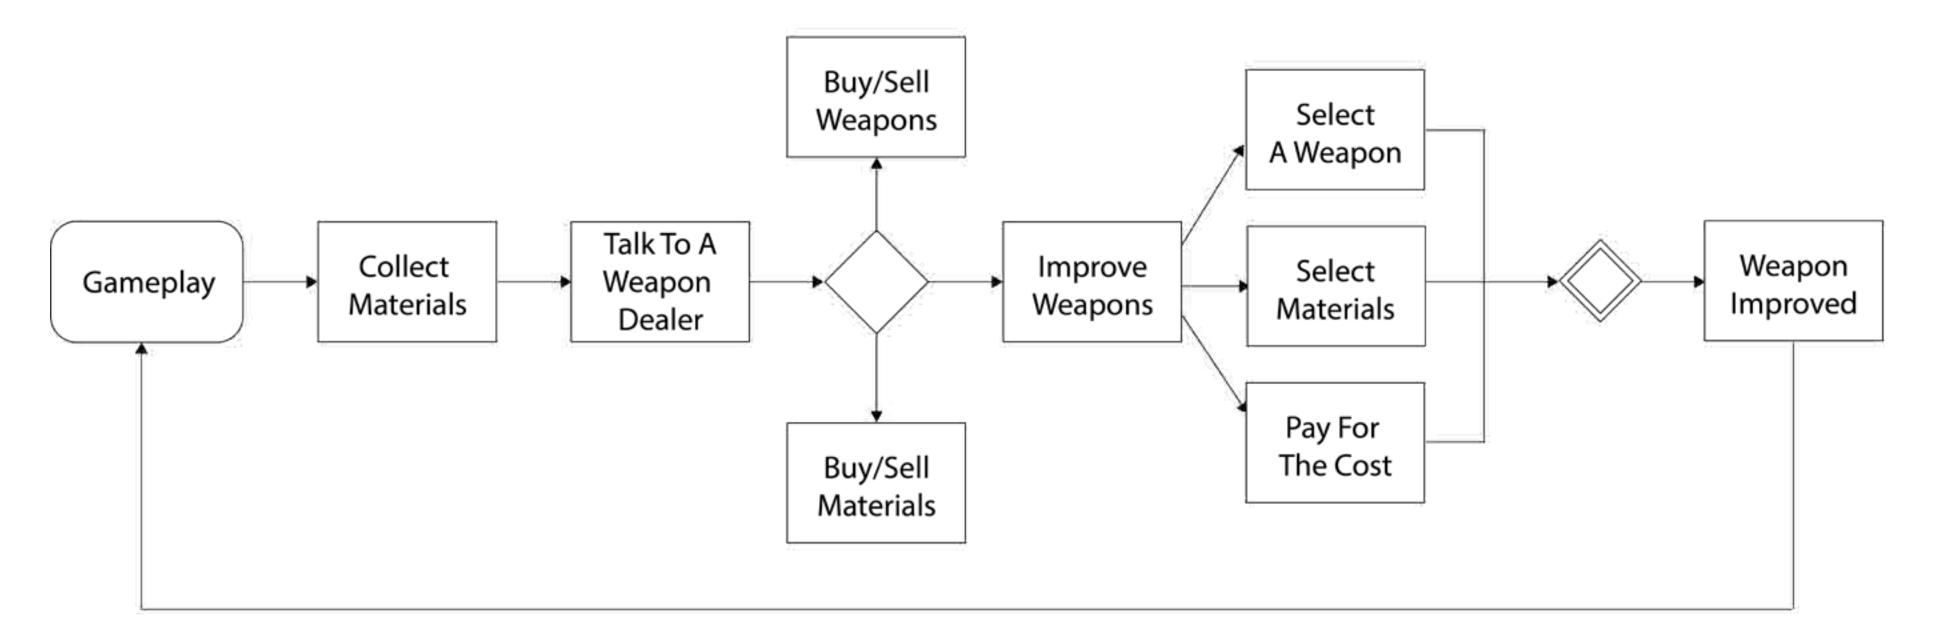

Error This symbol represents an error or warning in the process.

Decision: This symbol represents a decision point or branch in the process.

Improve Weapons