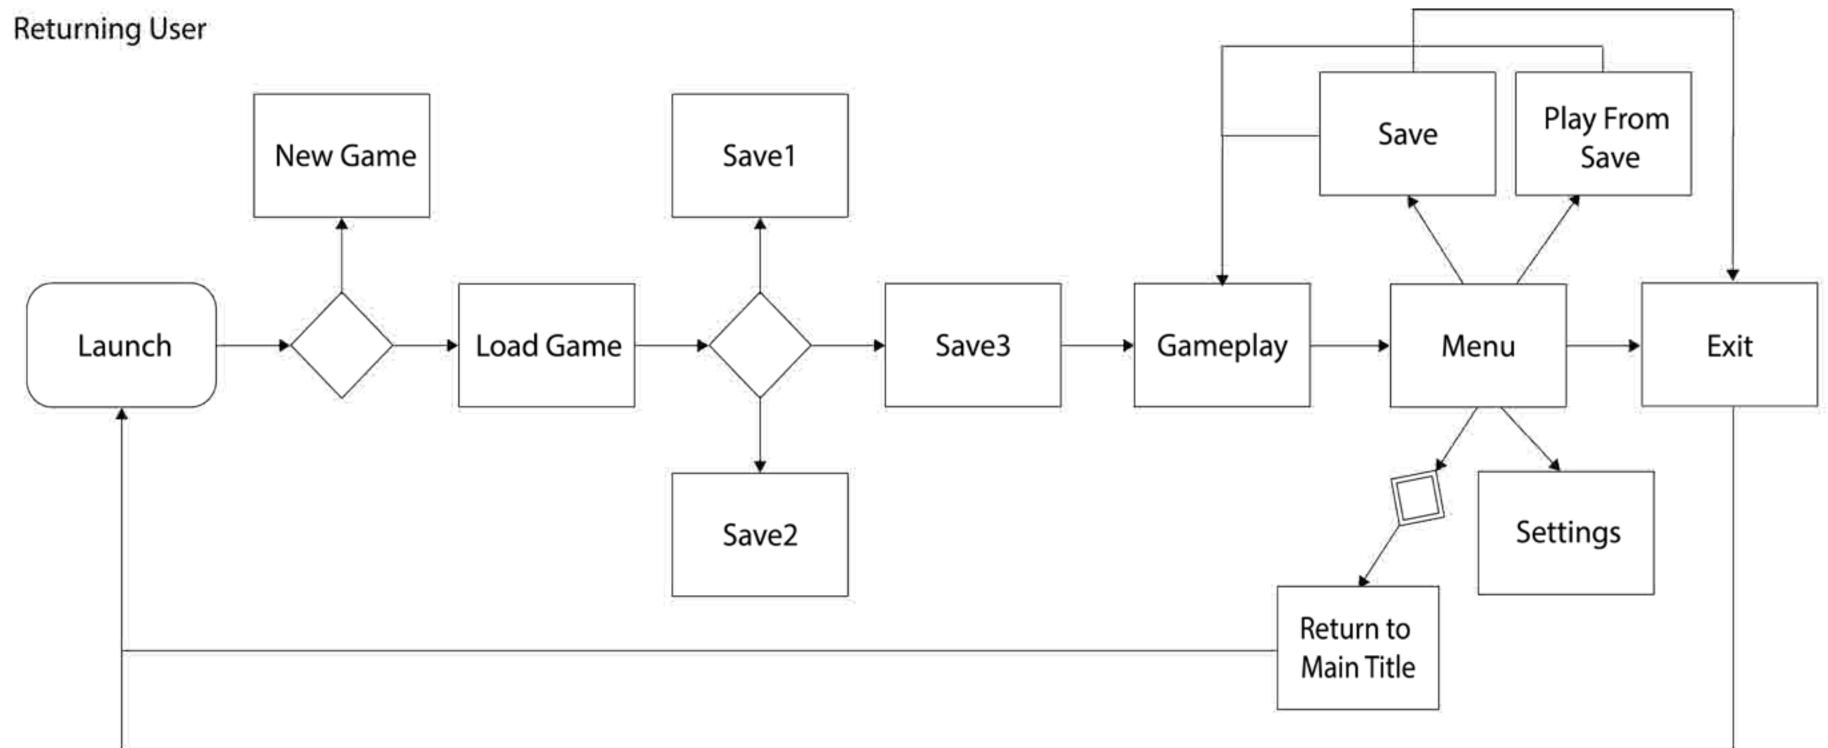

#### Legend

Weapons
 Equipment
 Materials
 Item Icon
 Item Image
 Item Name
 Item Description

New User

#### Legend

#### Start/End:

This symbol indicates the beginning or end of a process.

#### (Screen) Process:

This symbol represents a step or action in the process.

This symbol represents a decision point or branch in the process.

Error: This symbol represents an error or warning in the process.

Decision: This symbol represents a decision point or branch in the process.

#### Legend

Start/End; This symbol indicates the beginning or end of a process.

(Screen) Process: This symbol represents a step or action in the process.

Decision: This symbol represents a decision point or branch in the process.

Erron This symbol represents an error or warning in the process.

Decision: This symbol represents a decision point or branch in the process.

PG 14

#### Legend

(Screen) Process:

Decision:

Start/End: This symbol indicates the beginning or end of a process.

This symbol represents a step or action in the process.

This symbol represents a decision point or branch in the process.

Error This symbol represents an error or warning in the process.

Decision: This symbol represents a decision point or branch in the process.

Improve Weapons

#### Legend

Start/End: This symbol indicates the beginning or end of a process.

(Screen) Process: This symbol represents a step or action in the process.

This symbol represents a decision point or branch in the process.

Error: This symbol represents an error or warning in the process.

Decision: This symbol represents a decision point or branch in the process.

PG 16