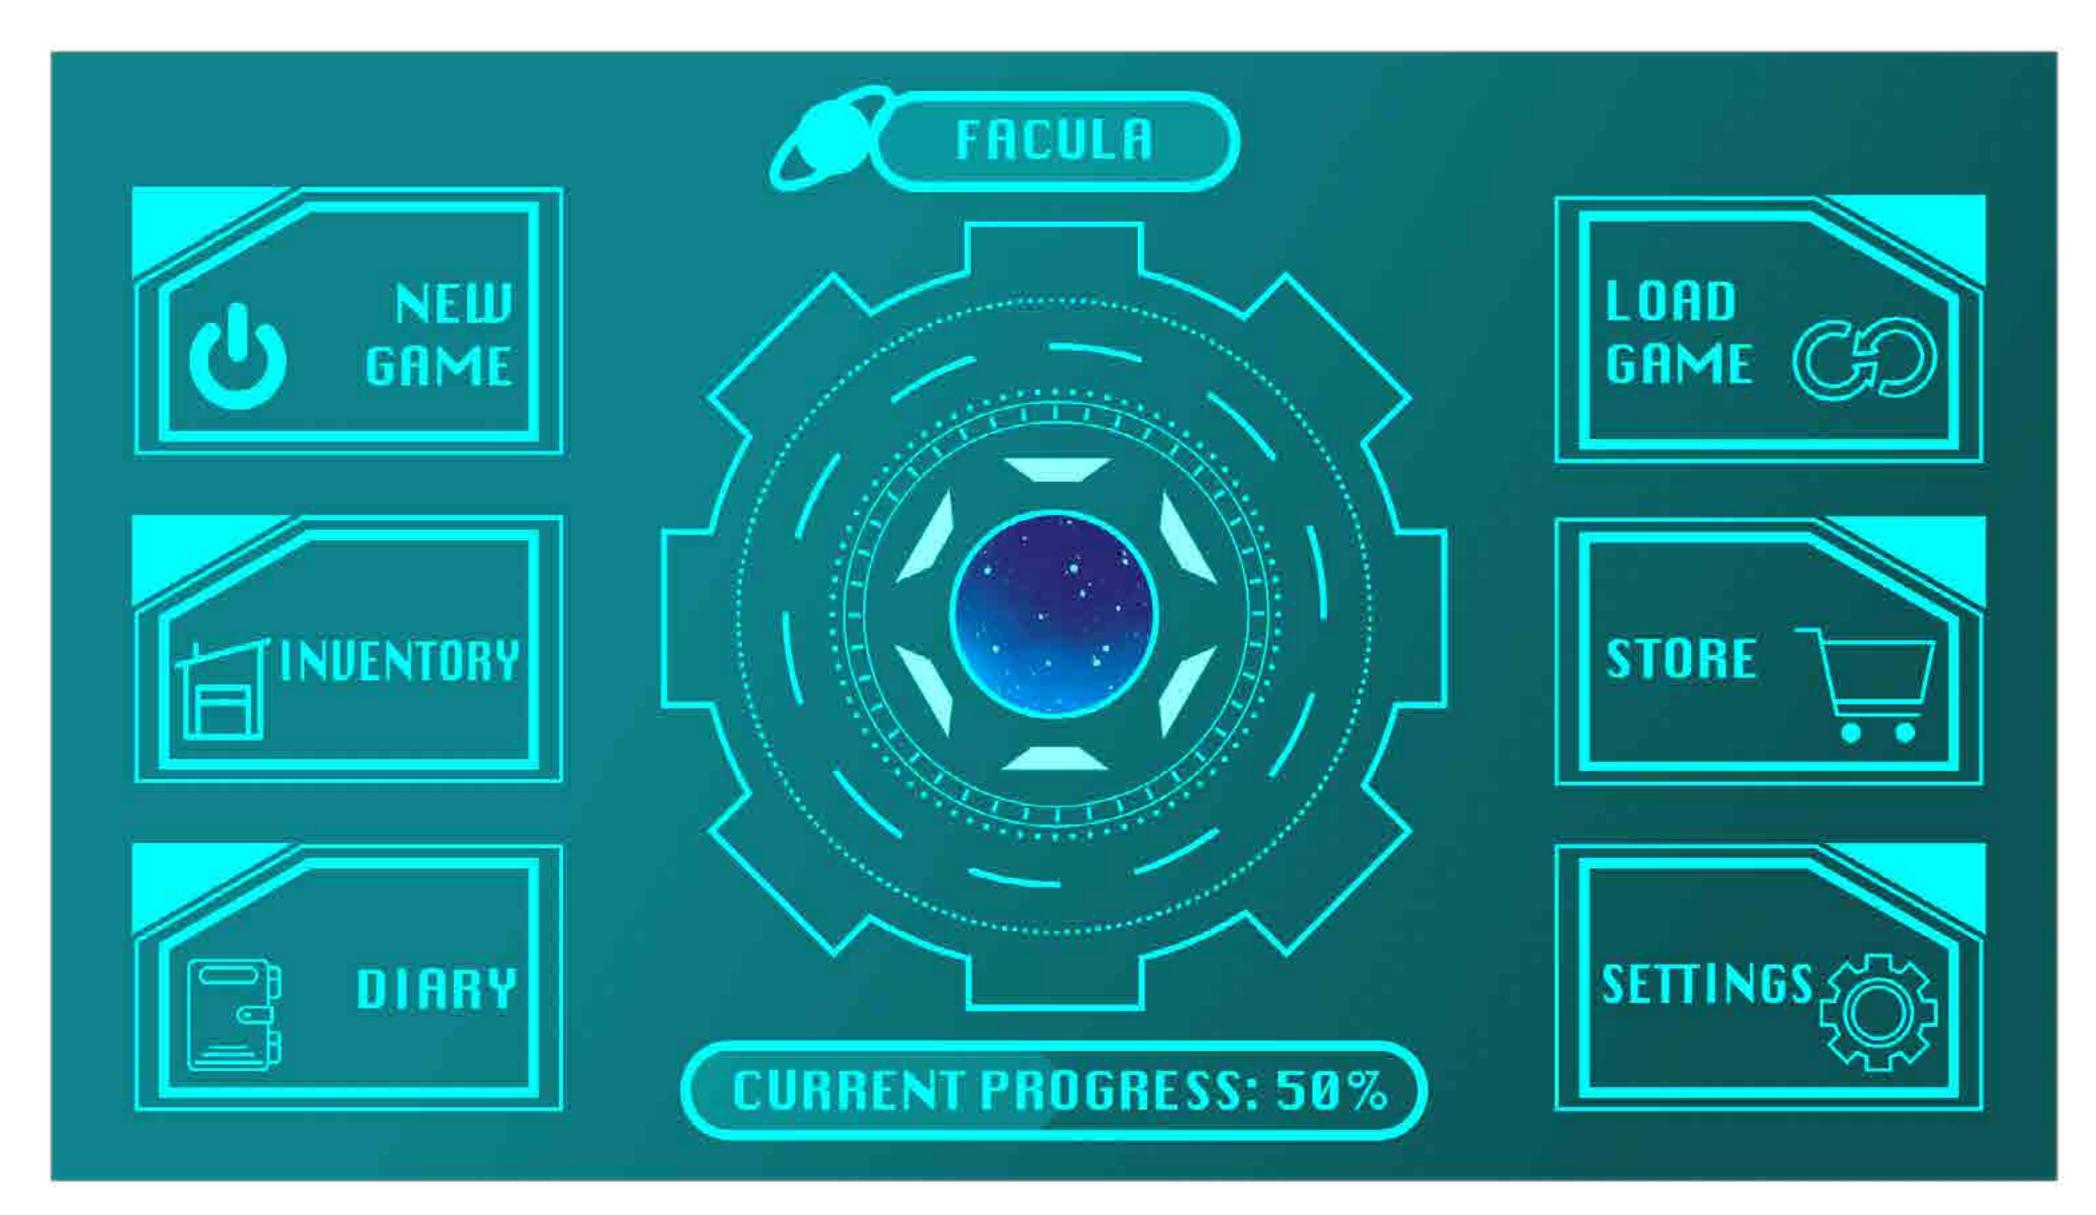

#### Legend 1.New Game 2.Load Game 3.Inventory 4.Store 5.Diary 6.Settings 7.Planet Name 8.Planet Overview 9.Current Progress

## **CURRENT PROGRESS: 50%**

## TITLE SCREEN

## MODE&SCREEN SELECT