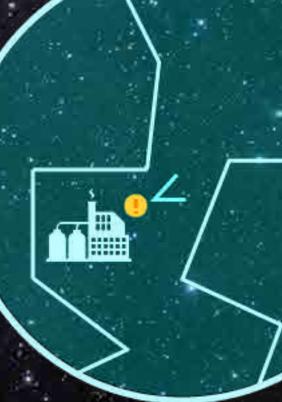

eapons





#### Legend

Start/End: This symbol indicates the beginning or end of a process.

(Screen) Process: This symbol represents a step or action in the process.



This symbol represents a decision point or branch in the process.

Error: This symbol represents an error or warning in the process.

Decision: This symbol represents a decision point or branch in the process.

PG 16







### BUTTONS







#### PROGRESS BAR

# 

## **CURRENT PROGRESS: 50%**





#### COLOR





#### TYPOGRAPHY

SPACE

TRAVELER

# FACTORY PERMISSION

## **Abandoned Factory-Exterior**

#### FRAMES













#### DIALOGUE BOXES

Guardian

I can't let you in unless you've got the permission.

#### Sure. I can show you my permission.

#### Well... In that case, I'll try to find one.

BACKGROUNDS

MAP







## TITLE SCREEN





## MODE&SCREEN SELECT







## PLANET SELECTION SCREEN



PG 23

## GAMEPLAY SCREEN





## DIALOGUE SCREEN





## INVENTORY







## PROTOTYPE LINK



## <u>GO TO PROTOTYPE</u>