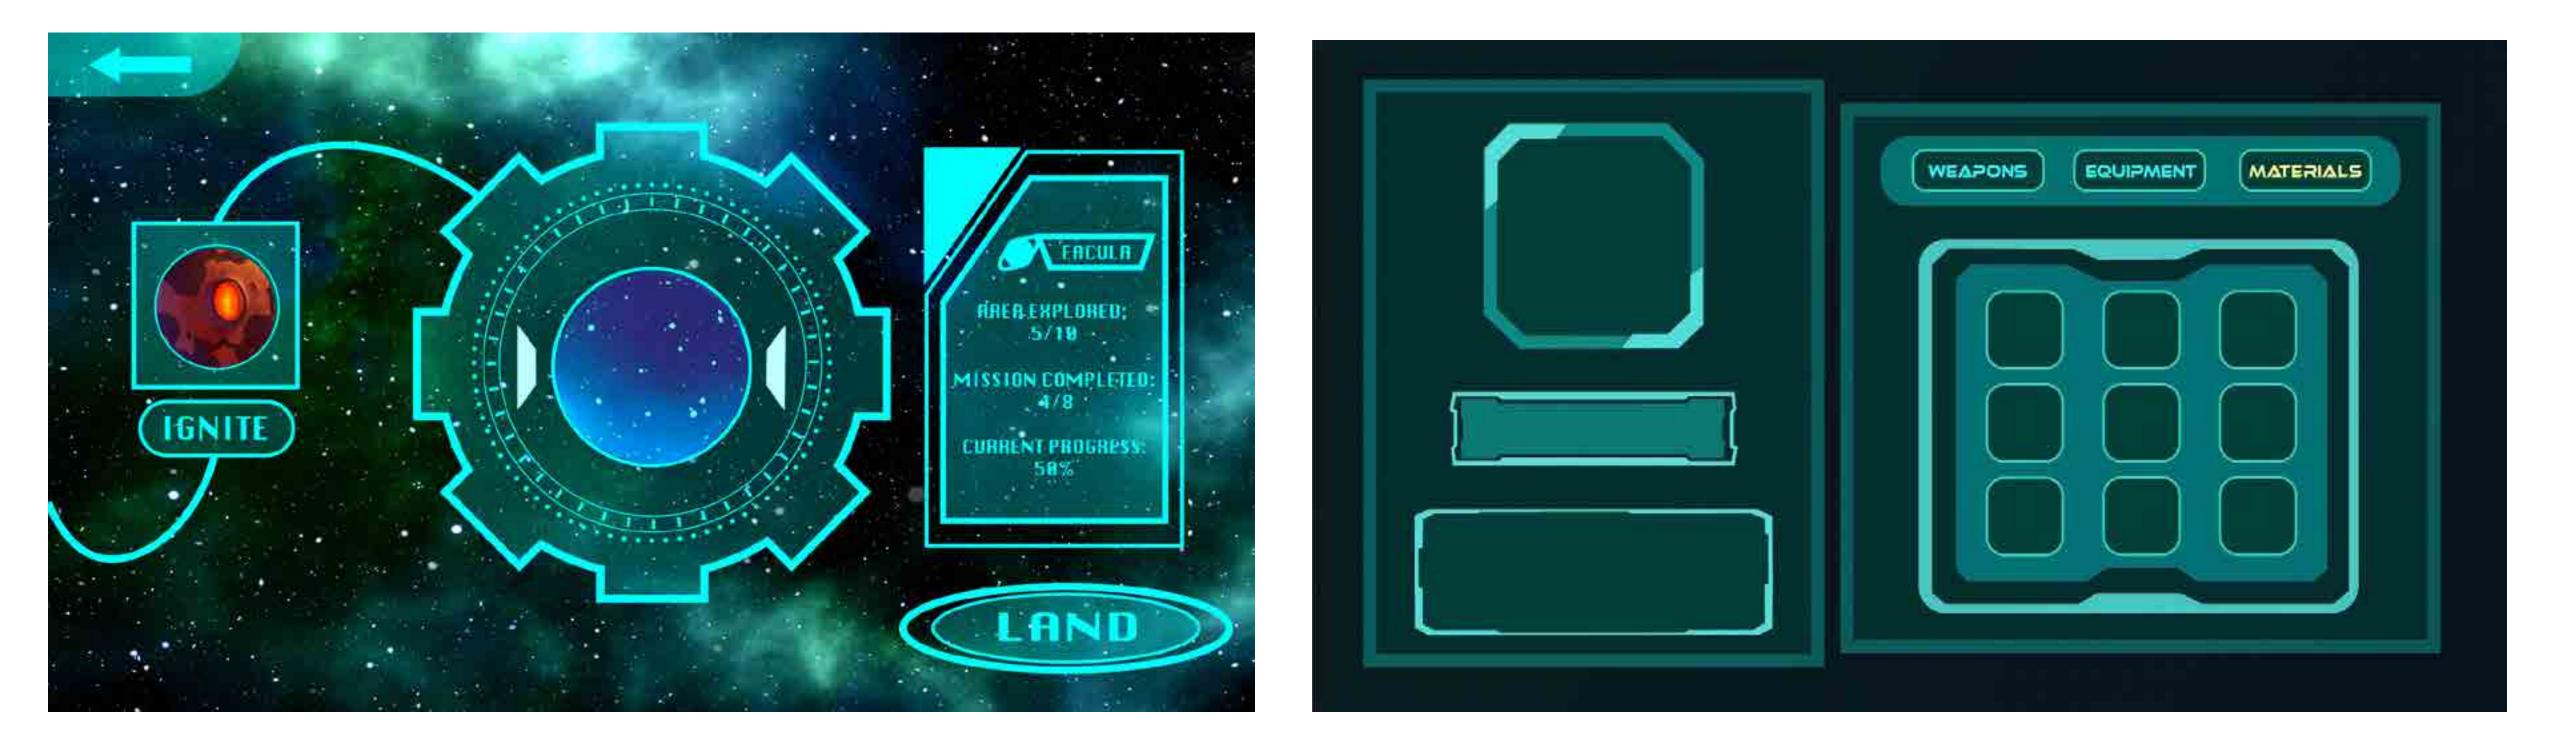

## WIREFRAMES

#### Mode&Screen Select

#### Legend 1.New Game 2.Load Game 3.Inventory 4.Store 5.Diary 6.Settings 7.Planet Name 8.Planet Overview 9.Current Progress

#### Inventory

#### Legend

Weapons
 Equipment
 Materials
 Item Icon
 Item Image
 Item Name
 Item Description

New User