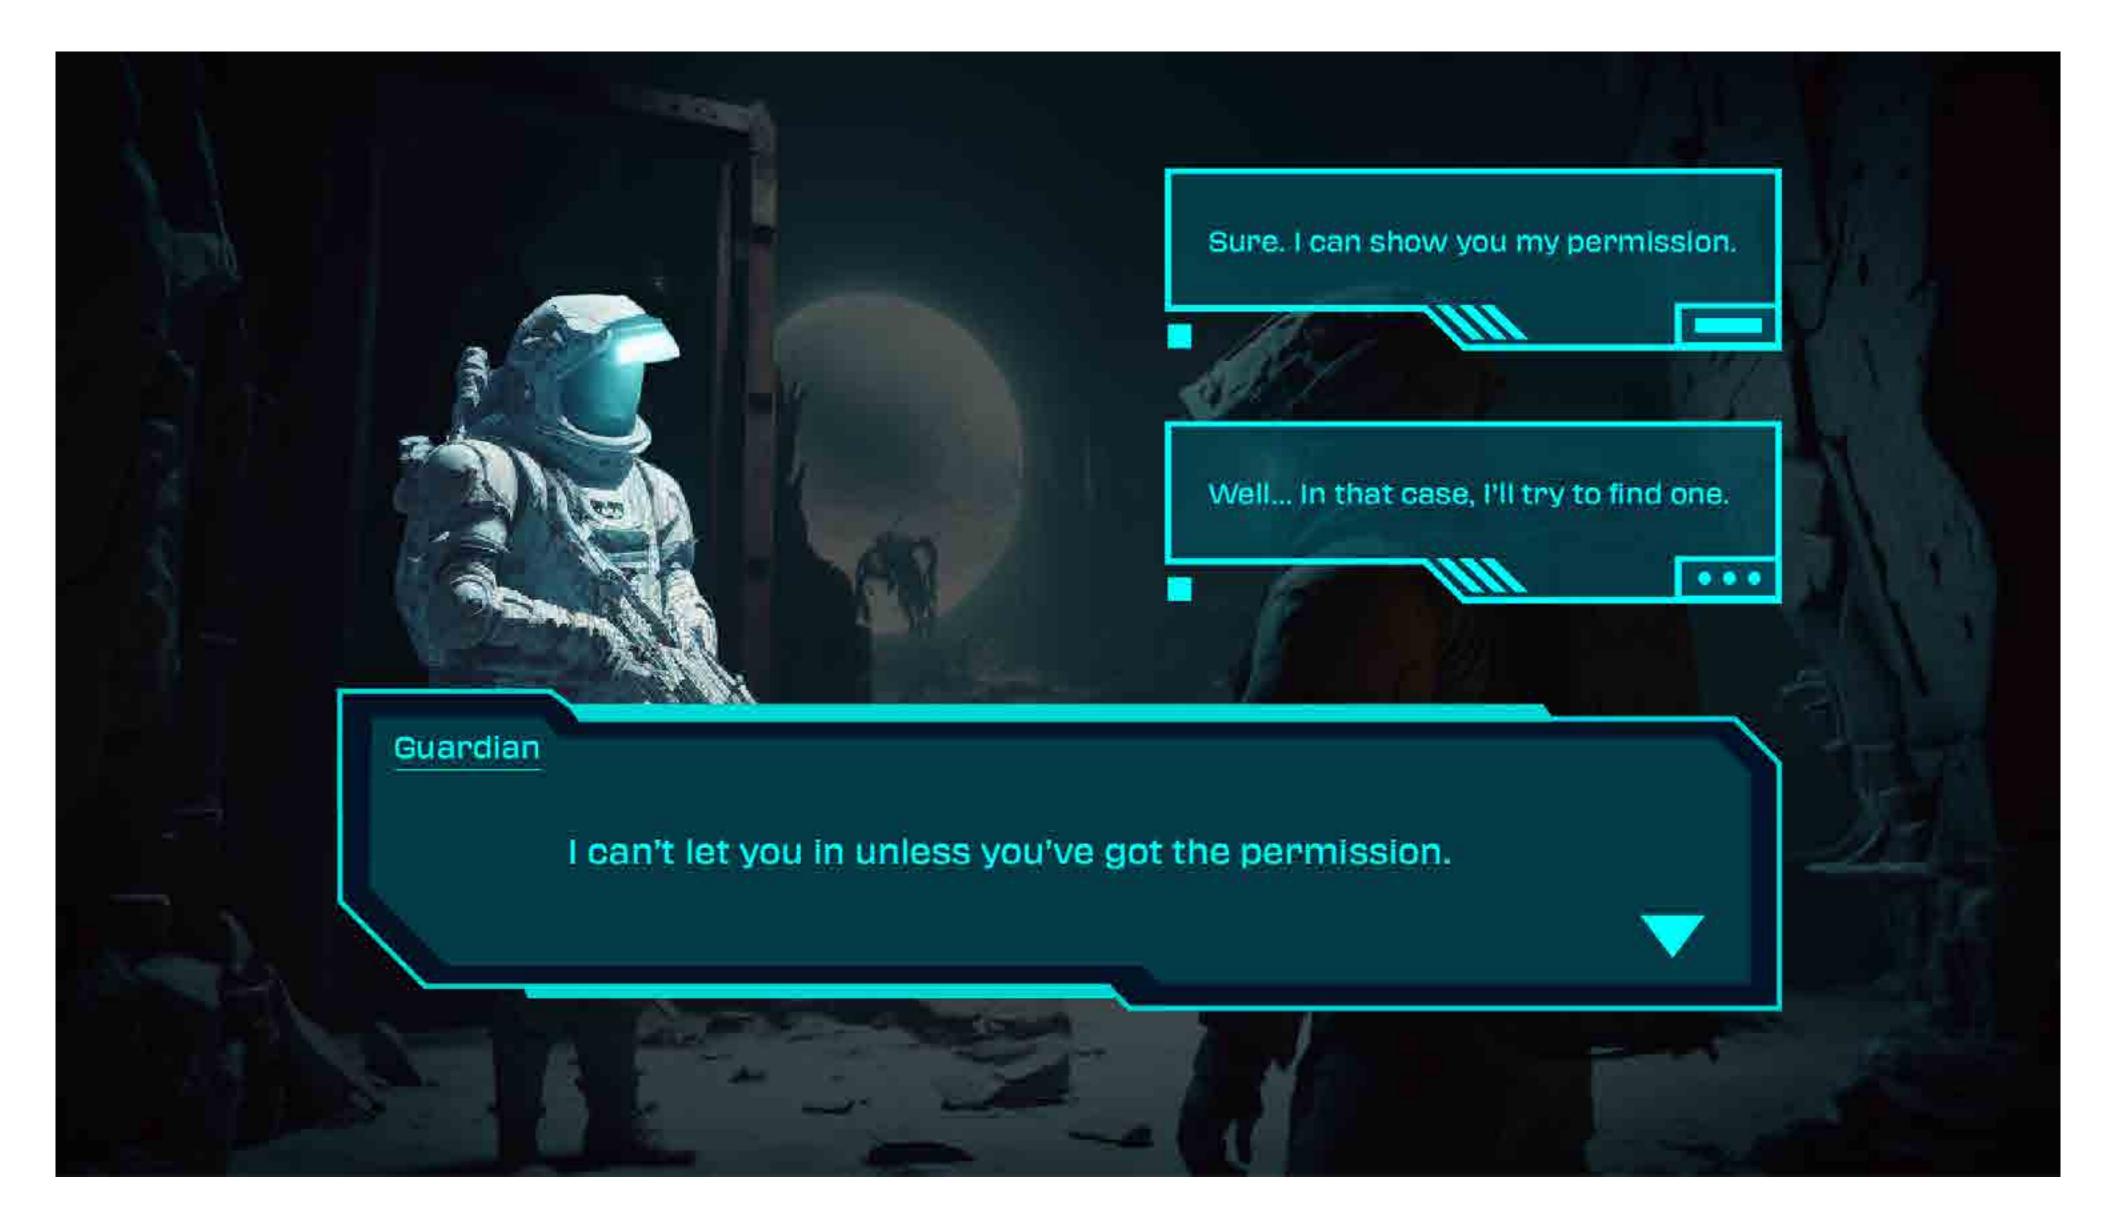

#### DIALOGUE BOXES

Guardian

I can't let you in unless you've got the permission.

#### Sure. I can show you my permission.

#### Well... In that case, I'll try to find one.

BACKGROUNDS

MAP

## DIALOGUE SCREEN