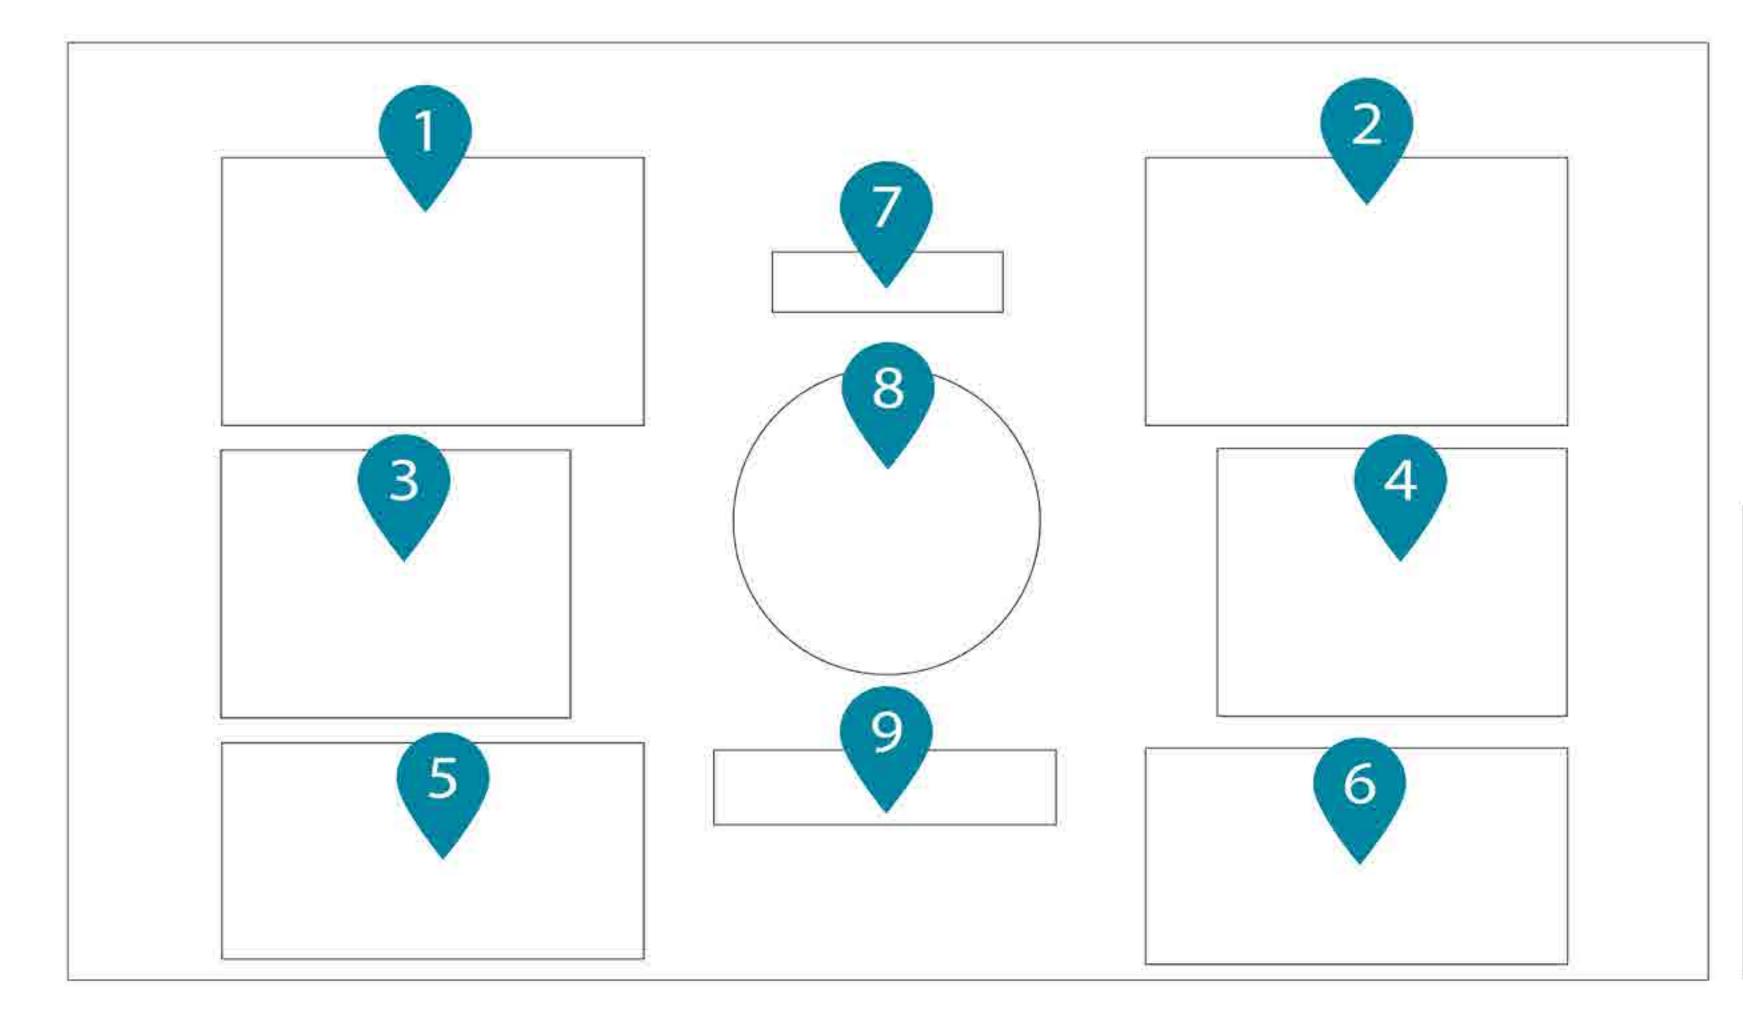

## WIREFRAMES

#### Mode&Screen Select

#### Legend 1.New Game 2.Load Game 3.Inventory 4.Store 5.Diary 6.Settings 7.Planet Name 8.Planet Overview 9.Current Progress