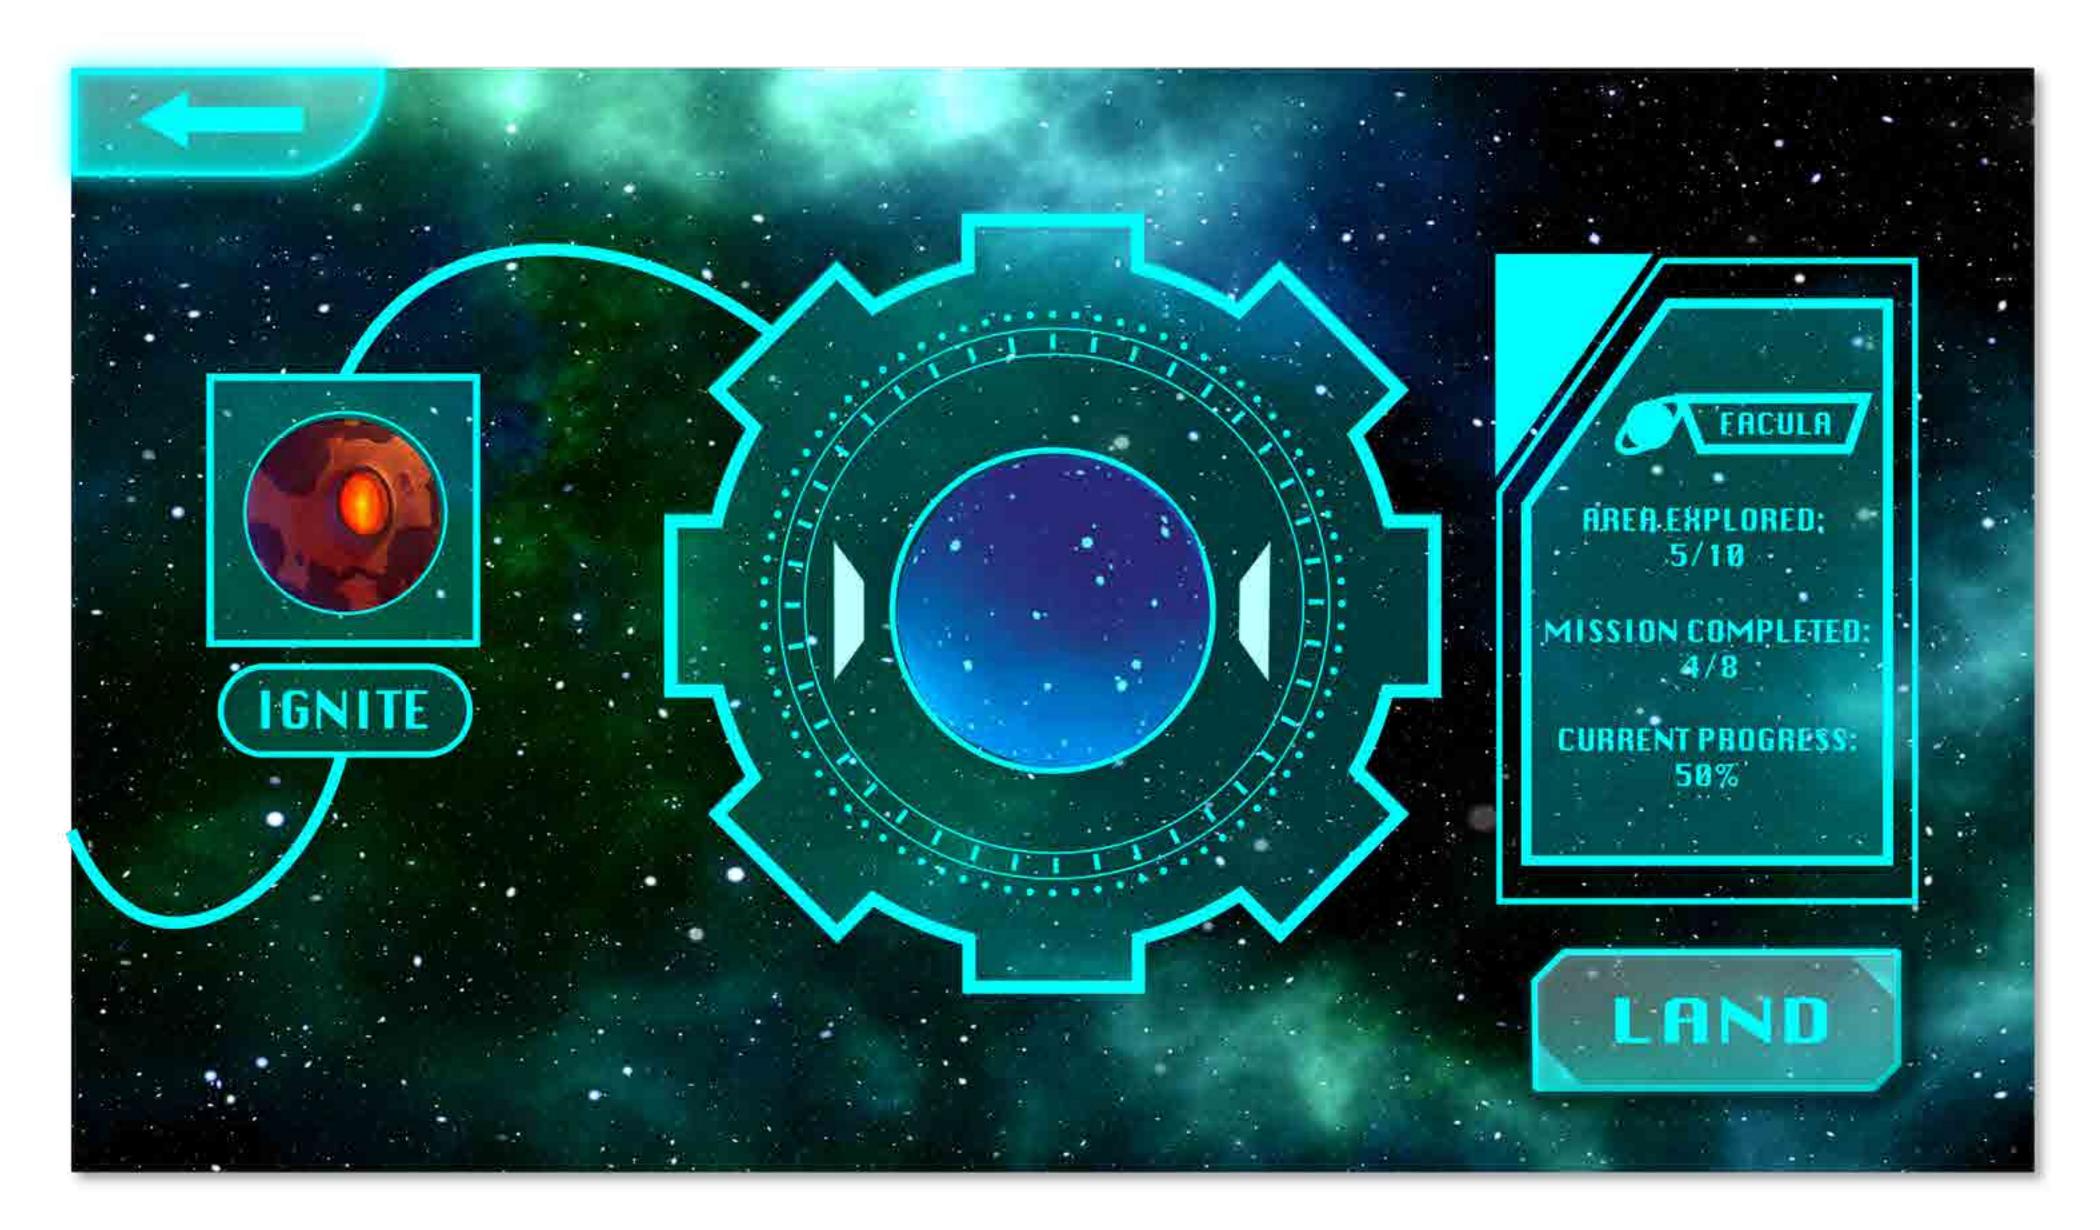

a process.

(Screen) Process: This symbol represents a step or action in the process.



This symbol represents a decision point or branch in the process.

Error: This symbol represents an error or warning in the process.

Decision: This symbol represents a decision point or branch in the process.

PG 16







### BUTTONS







#### PROGRESS BAR

# 

## **CURRENT PROGRESS: 50%**





#### COLOR





#### TYPOGRAPHY

SPACE

TRAVELER

# FACTORY PERMISSION

## **Abandoned Factory-Exterior**

#### FRAMES













#### DIALOGUE BOXES

Guardian

I can't let you in unless you've got the permission.

#### Sure. I can show you my permission.

#### Well... In that case, I'll try to find one.

BACKGROUNDS

MAP







## TITLE SCREEN





## MODE&SCREEN SELECT







## PLANET SELECTION SCREEN



PG 23

## GAMEPLAY SCREEN





## DIALOGUE SCREEN





## INVENTORY







## PROTOTYPE LINK



## <u>GO TO PROTOTYPE</u>