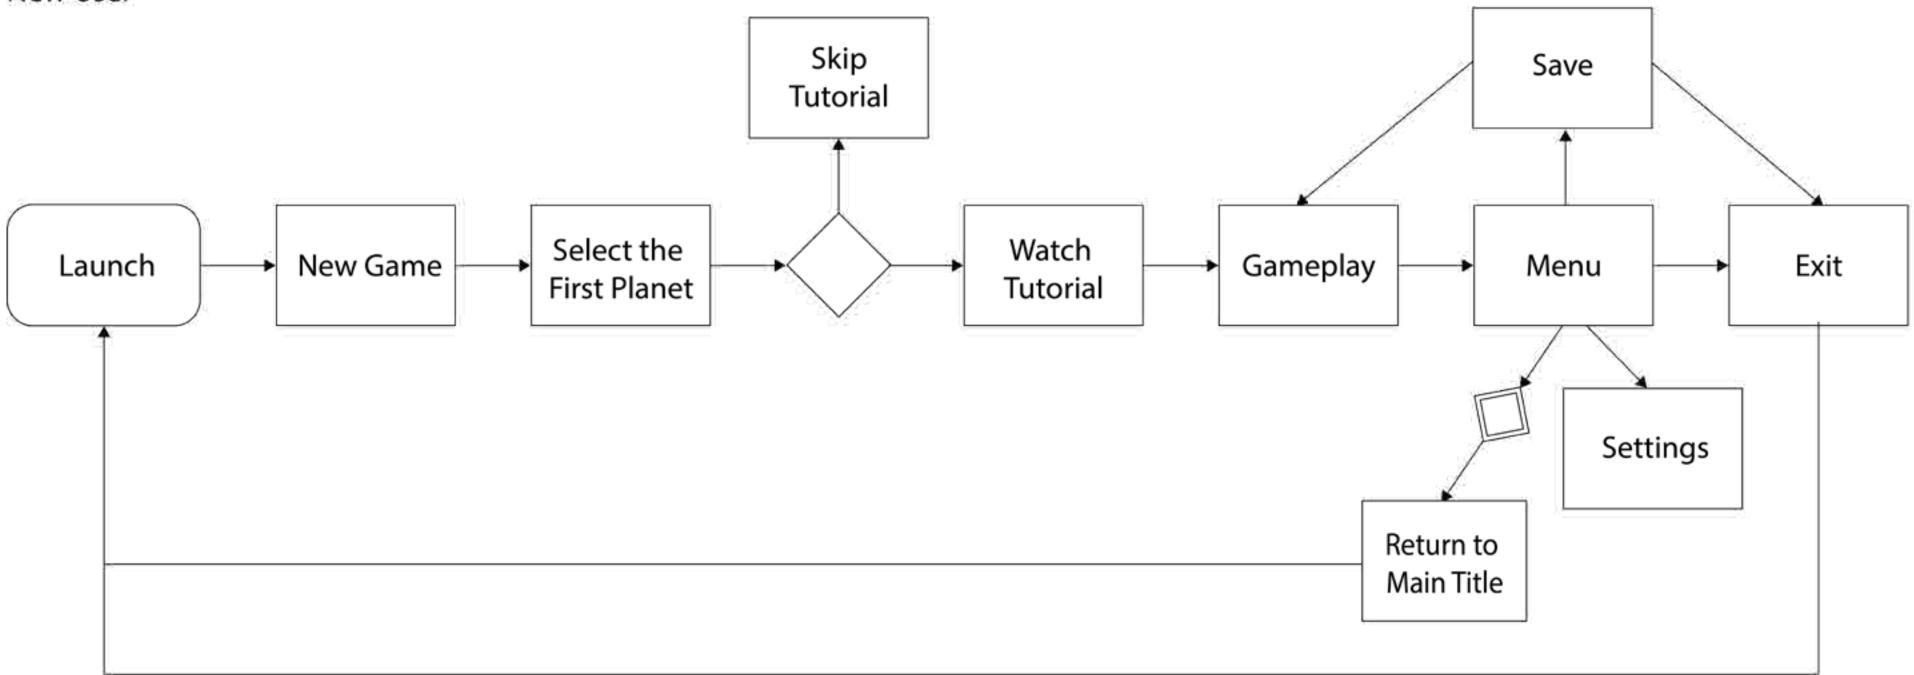

#### Legend

Weapons
 Equipment
 Materials
 Item Icon
 Item Image
 Item Name
 Item Description

New User

#### Legend

#### Start/End:

This symbol indicates the beginning or end of a process.

#### (Screen) Process:

This symbol represents a step or action in the process.

This symbol represents a decision point or branch in the process.

Error: This symbol represents an error or warning in the process.

Decision: This symbol represents a decision point or branch in the process.

#### Legend

Start/End; This symbol indicates the beginning or end of a process.

(Screen) Process: This symbol represents a step or action in the process.

Decision: This symbol represents a decision point or branch in the process.

Erron This symbol represents an error or warning in the process.

Decision: This symbol represents a decision point or branch in the process.

PG 14

#### Legend

(Screen) Process:

Decision:

Start/End: This symbol indicates the beginning or end of a process.

This symbol represents a step or action in the process.

This symbol represents a decision point or branch in the process.

Error This symbol represents an error or warning in the process.

Decision: This symbol represents a decision point or branch in the process.

Improve Weapons

#### Legend

Start/End: This symbol indicates the beginning or end of a process.

(Screen) Process: This symbol represents a step or action in the process.

This symbol represents a decision point or branch in the process.

Error: This symbol represents an error or warning in the process.

Decision: This symbol represents a decision point or branch in the process.

PG 16